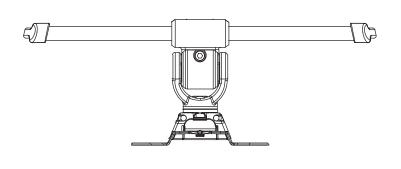

# Slider Mount

VESA slider for Edge and Evolve

## VESA slider for Edge and Evolve

#### **Product specs**

- Sliders provide extended lateral adjustment
- Ideal for positioning monitors of varying sizes side-by-side
- 9.0" adjustment from left to right
- Retrofits with the Edge® and Evolve series
- Not compatible with the Edge-Max® series
- Adds an additional 2.2 lbs
- · Adds an additional 2.5" depth to VESA
- Patented slider design for exclusive ESI use
- Warranty: 15 yr.