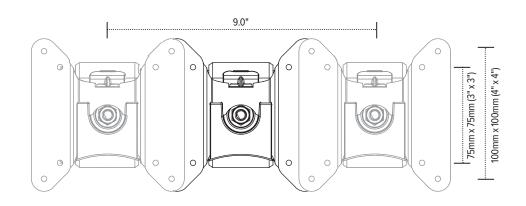

#### **Product specs**

- Sliders provide extended lateral adjustment
- Ideal for positioning monitors of varying sizes side-by-side
- 9.0" adjustment from left to right
- Retrofits with the Edge® and Evolve series
- Not compatible with the Edge-Max® series
- Adds an additional 2.2 lbs
- · Adds an additional 2.5" depth to VESA
- Patented slider design for exclusive ESI use
- Warranty: 15 yr.