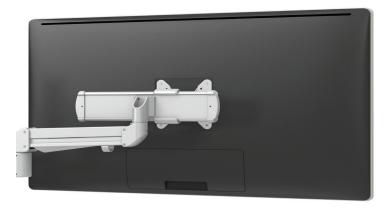

#### **Product specs**

- Sliders provide extended lateral adjustment
- Ideal for positioning monitors of varying sizes side-by-side
- 9.0" adjustment from left to right
- Retrofits with the Edge® and Evolve series
- Not compatible with the Edge-Max® series
- Adds an additional 2.2 lbs
- · Adds an additional 2.5" depth to VESA
- Patented slider design for exclusive ESI use
- Warranty: 15 yr.