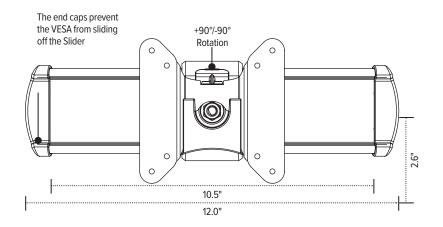

#### **Product specs**

- Sliders provide extended lateral adjustment
- Ideal for positioning monitors of varying sizes side-by-side
- 9.0" adjustment from left to right
- Retrofits with the Edge® and Evolve series
- Not compatible with the Edge-Max® series
- Adds an additional 2.2 lbs
- · Adds an additional 2.5" depth to VESA
- Patented slider design for exclusive ESI use
- Warranty: 15 yr.