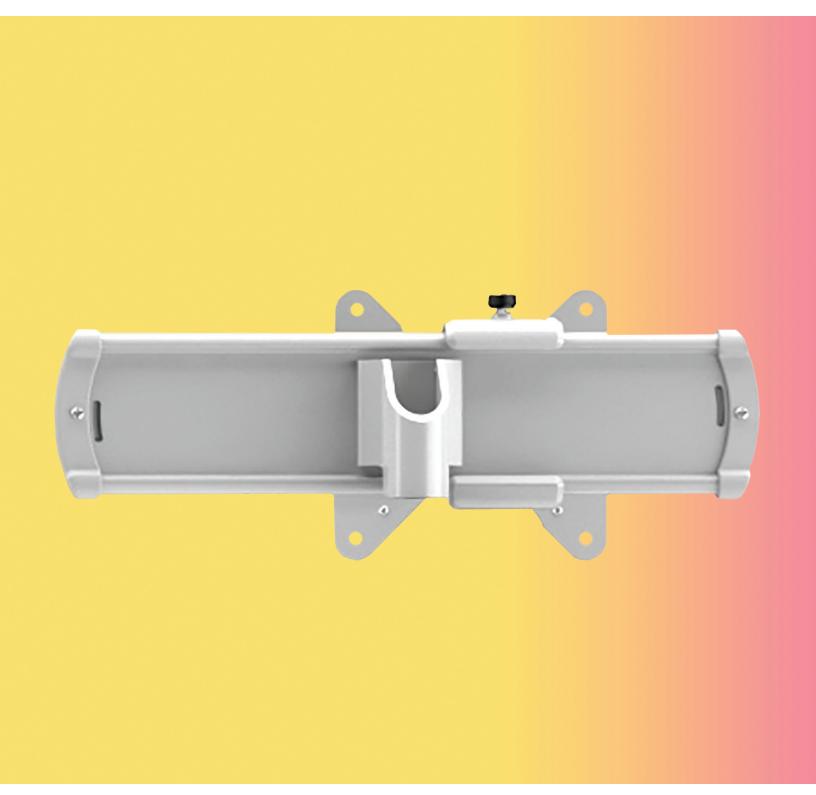

#### **Product specs**

- Sliders provide extended lateral adjustment
- Ideal for positioning monitors of varying sizes side-by-side
- 9.0" adjustment from left to right
- Retrofits with the Edge® and Evolve series
- Not compatible with the Edge-Max® series
- Adds an additional 2.2 lbs
- · Adds an additional 2.5" depth to VESA
- Patented slider design for exclusive ESI use
- Warranty: 15 yr.