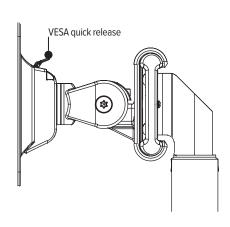

#### **Product specs**

- Sliders provide extended lateral adjustment
- Ideal for positioning monitors of varying sizes side-by-side
- 9.0" adjustment from left to right
- Retrofits with the Edge® and Evolve series
- Not compatible with the Edge-Max® series
- Adds an additional 2.2 lbs
- · Adds an additional 2.5" depth to VESA
- Patented slider design for exclusive ESI use
- Warranty: 15 yr.