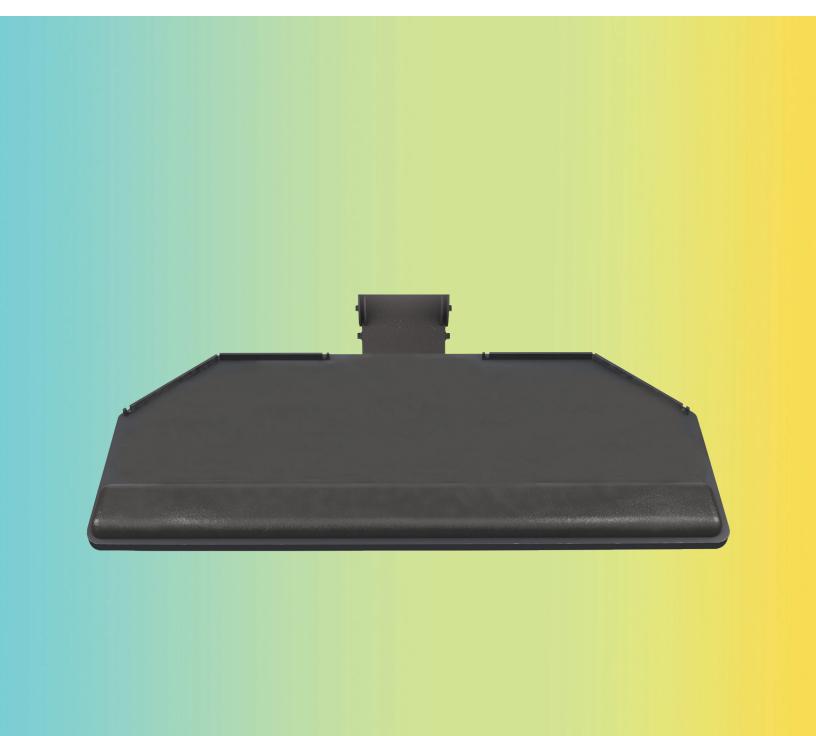

#### **Product specs**

- Recommended for diagonal corner worksurfaces
- PL003CC-25 keyboard platform
- 25.0" cut corner keyboard platform
- · Accommodates left or right handed users
- AA260 Articulating Arm
- 17.0" glide track
- ±15° tilt
- · Spring assisted height adjustment
- 6.3" height adjustment range
  - 1.3" above track | 5.0" below track
- 360° rotation
- · Positions flush with worksurface
- · Warranty:
  - 15 yr. articulating arm/platform
  - 2yr. palm rest/mouse pad