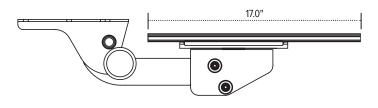

#### **Product specs**

- Recommended for diagonal corner worksurfaces
- PL003CC-25 keyboard platform
- 25.0" cut corner keyboard platform
- · Accommodates left or right handed users
- AA260 Articulating Arm
- 17.0" glide track
- ±15° tilt
- · Spring assisted height adjustment
- 6.3" height adjustment range
  - 1.3" above track | 5.0" below track
- 360° rotation
- · Positions flush with worksurface
- · Warranty:
  - 15 yr. articulating arm/platform
  - 2yr. palm rest/mouse pad