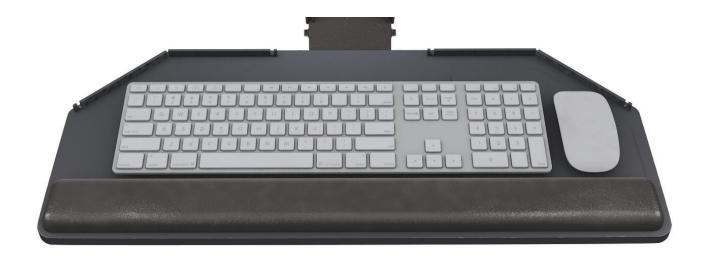

#### **Product specs**

- Recommended for diagonal corner worksurfaces
- PL003CC-25 keyboard platform
- 25.0" cut corner keyboard platform
- · Accommodates left or right handed users
- AA260 Articulating Arm
- 17.0" glide track
- ±15° tilt
- · Spring assisted height adjustment
- 6.3" height adjustment range
  - 1.3" above track | 5.0" below track
- 360° rotation
- · Positions flush with worksurface
- · Warranty:
  - 15 yr. articulating arm/platform
  - 2yr. palm rest/mouse pad