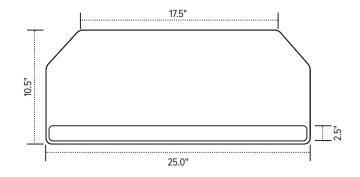

#### **Product specs**

- Recommended for diagonal corner worksurfaces
- PL003CC-25 keyboard platform
- 25.0" cut corner keyboard platform
- · Accommodates left or right handed users
- AA260 Articulating Arm
- 17.0" glide track
- ±15° tilt
- · Spring assisted height adjustment
- 6.3" height adjustment range
  - 1.3" above track | 5.0" below track
- 360° rotation
- · Positions flush with worksurface
- · Warranty:
  - 15 yr. articulating arm/platform
  - 2yr. palm rest/mouse pad