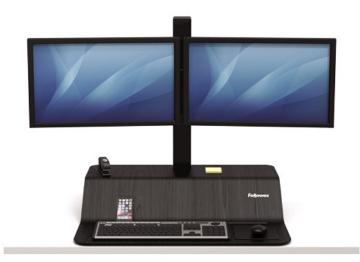

# esi | work gear

Lotus<sup>™</sup> VE2

dual monitor arm sit-to-stand workstation

### dual monitor arm sit-to-stand workstation

800.833. 3746 esiergo.com

Lotus<sup>™</sup> VE2

© 2018 Fellowes, Inc. All rights reserved.