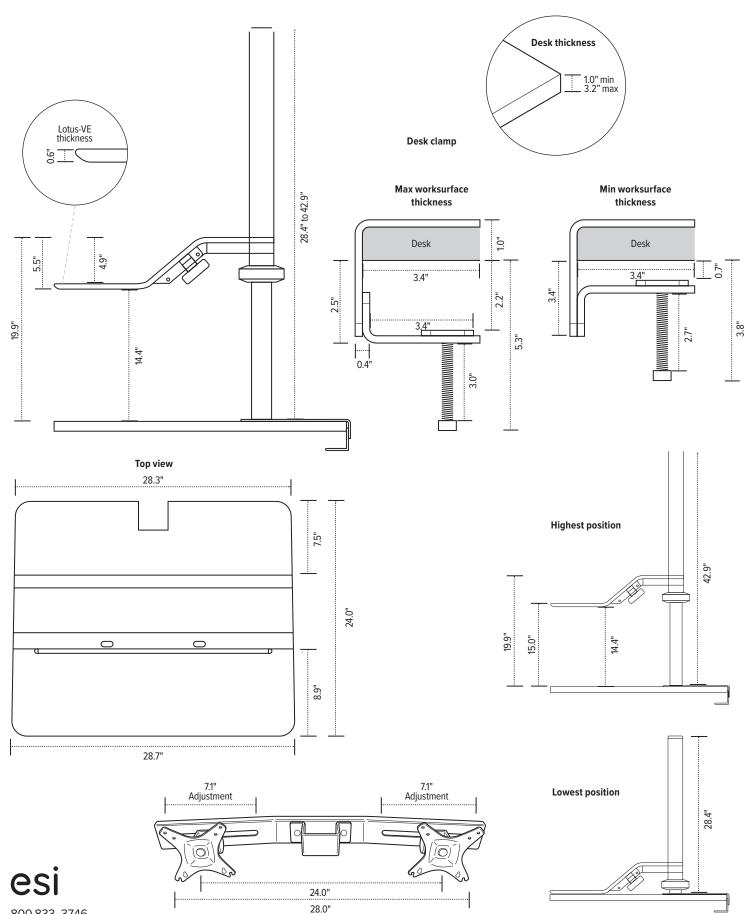

#### Product Specs \_\_\_\_\_

- Pneumatic height adjustment
- Clamp mounts to worksurface (1.0" to 3.1" thick)
- 15.0" column height adjustment range
- Precision positioning
- 25 lbs. platform weight capacity
- 28.3"w x 7.5"d top platform
- 28.7"w x 8.9"d keyboard platform
- 24.0" min. worksurface depth
- Assembly required
- Dual monitor arm integration
  - 14" monitor mount height range
  - 20 lbs. max. monitor weight
  - 24.0" max. monitor width (Bezel measured left to right)
- Not available on GSA contract NON
- Warranty: 5 yr.