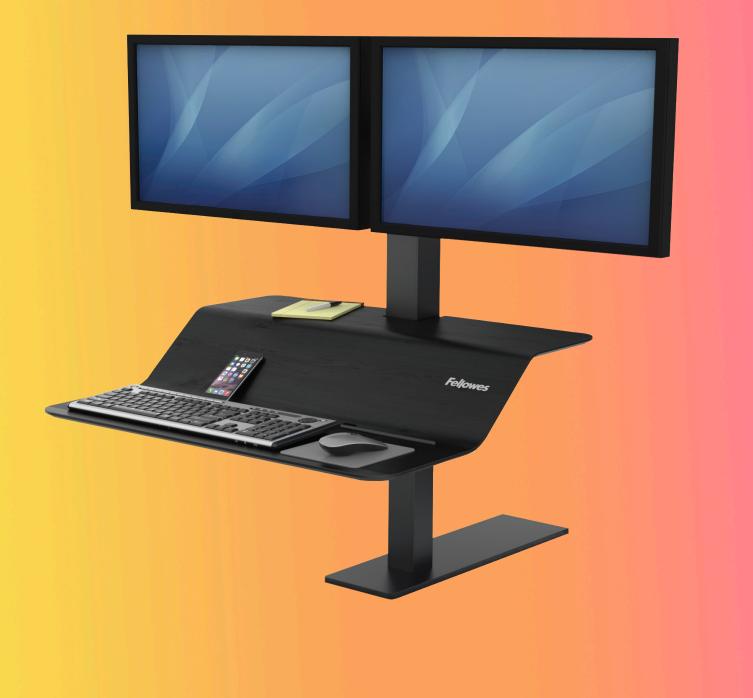

# esi | work gear

Lotus<sup>™</sup> VE2

dual monitor arm sit-to-stand workstation

#### Product Specs \_\_\_\_\_

- Pneumatic height adjustment
- Clamp mounts to worksurface (1.0" to 3.1" thick)
- 15.0" column height adjustment range
- Precision positioning
- 25 lbs. platform weight capacity
- 28.3"w x 7.5"d top platform
- 28.7"w x 8.9"d keyboard platform
- 24.0" min. worksurface depth
- Assembly required
- Dual monitor arm integration
  - 14" monitor mount height range
  - 20 lbs. max. monitor weight
  - 24.0" max. monitor width (Bezel measured left to right)
- Not available on GSA contract NON
- Warranty: 5 yr.