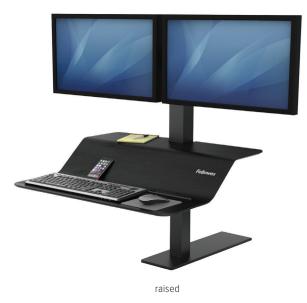

# esi | work gear



Lotus<sup>™</sup> VE2

dual monitor arm sit-to-stand workstation

## Lotus<sup>™</sup> VE2





lowered

#### Product Specs \_\_\_\_\_

- Pneumatic height adjustment
- Clamp mounts to worksurface (1.0" to 3.1" thick)
- 15.0" column height adjustment range
- Precision positioning
- 25 lbs. platform weight capacity
- 28.3"w x 7.5"d top platform
- 28.7"w x 8.9"d keyboard platform
- 24.0" min. worksurface depth
- Assembly required
- Dual monitor arm integration
  - 14" monitor mount height range
  - 20 lbs. max. monitor weight
  - 24.0" max. monitor width (Bezel measured left to right)
- Not available on GSA contract NON
- Warranty: 5 yr.

#### Model # \_

LOTUS-VE2-BLK

### dual monitor arm sit-to-stand workstation



800.833. 3746 esiergo.com

Lotus<sup>™</sup> VE2

© 2018 Fellowes, Inc. All rights reserved.