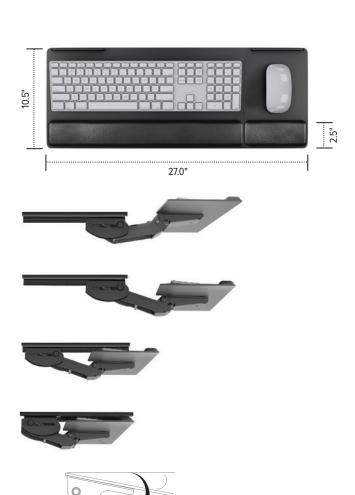

## **Product specs**

- Recommended for straight edge worksurfaces or shallow worksurfaces
- PL003-27N keyboard platform
- 27.0" platform with notched cutout for additional retraction
- Designed for benching systems and tables where minimal track space is available
- · Accommodates left or right-handed users
- AA100-PTLO articulating arm
- · Lift-and-lock height adjustment
- 13.0" glide track
- 13.0" clearance required for full retraction
- +22.6°/-12.4° tilt adjustment
- Optional positive tilt lock-out tab
- 6.0" height adjustment range:
  - 2.4" above track | 3.6" below track
- 360° rotation
- · Positions flush with worksurface
- · Warranty:
  - 15 yr. articulating arm/platform
  - 2yr. palm rest/mouse pad