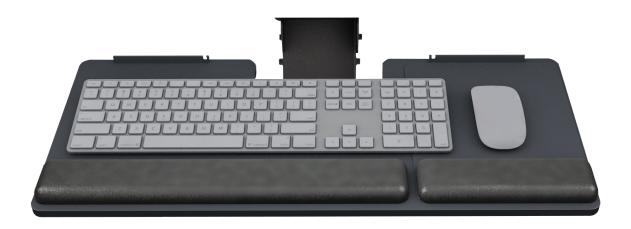

## **Product specs**

- Recommended for straight edge worksurfaces or shallow worksurfaces
- PL003-27N keyboard platform
- 27.0" platform with notched cutout for additional retraction
- Designed for benching systems and tables where minimal track space is available
- · Accommodates left or right-handed users
- AA100-PTLO articulating arm
- · Lift-and-lock height adjustment
- 13.0" glide track
- 13.0" clearance required for full retraction
- +22.6°/-12.4° tilt adjustment
- Optional positive tilt lock-out tab
- 6.0" height adjustment range:
  - 2.4" above track | 3.6" below track
- 360° rotation
- · Positions flush with worksurface
- · Warranty:
  - 15 yr. articulating arm/platform
  - 2yr. palm rest/mouse pad