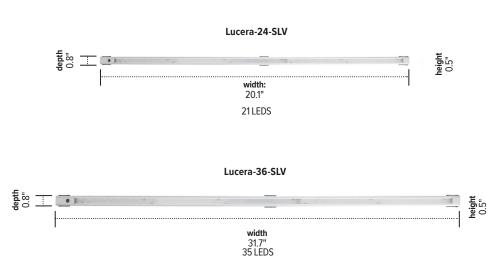

#### Product specs

- 2 lengths: 24.0", 36.0" (nominal)
- 24.0"= 250 lumens |36.0" = 420 lumens
- 24.0"= 6.3W | 36.0" = 10.3W 3500K color temperature
- 85 CRI
- 50,000 hours lamp life
- Continuous dimmer
- 9.0' power cord
- Daisy chain configurations include 24.0" jumper cord(s)
- Mounting hardware includes: spring bars, magnets, and wood screws
- Warranty:
  - 15 yrs. structural
  - 1 yr. LED transformer

#### Model #

| ~                 |              |
|-------------------|--------------|
| O LUCERA-24-SLV   | set of one   |
| O LUCERA-36-SLV   | set of one   |
| UUCERA-24X2-SLV   | set of two   |
| O LUCERA-36X2-SLV | set of two   |
| ULUCERA-24X3-SLV  | set of three |
| O LUCERA-36X3-SLV | set of three |
| ULUCERA-24X4-SLV  | set of four  |
| O LUCERA-36X4-SLV | set of four  |
|                   |              |