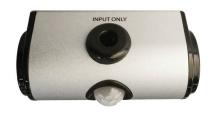

#### **Optional Occupancy Sensor**

- Turns lamp off if no motion is detected for 15 minutes
- Resumes last brightness setting when motion is detected

#### Model #

UUCERA-OS