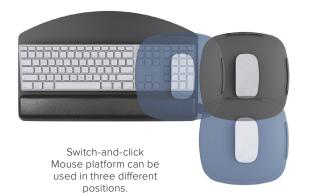

### Model # List price

PL217

\$208

MOUSE IN LINE- Mouse can be positioned in direct line with the keyboard at either mouse-above height or platform height

MOUSE OVER - Mouse can be positioned over the 10-key to decrease reach

MOUSE FORWARD - Mouse can be positioned closer to the body for improved ergonomic comfort at either mouse-above height or platform height