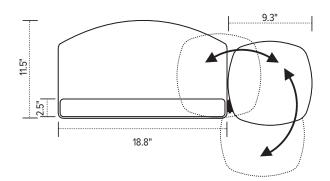

#### Product specs

- Includes:
  - Gel palm rests
  - Mouse pad
  - Mouse guards
  - Cord management clips
- Reversible design; mouse platform mounts on left or right side no tools required
- Independent tilt and swivel mousing platform
- Can be used as a mouse in line, mouse over, or mouse forward
- Made from black 0.3" thin phenolic
- Designed to complement radius corner worksurfaces
- Warranty:
  - 15 yr. platform
  - 2 yr. palm rest/mouse pad
- GSA