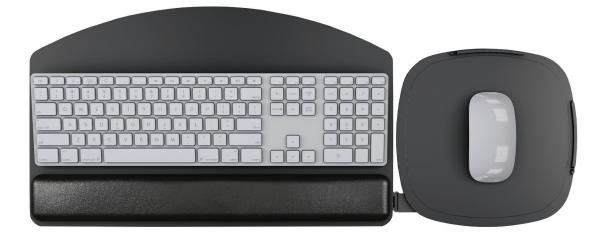

## PL217

switch-and-click platform

#### Product specs

- Includes:
  - Gel palm rests
  - Mouse pad
  - Mouse guards
  - Cord management clips
- Reversible design; mouse platform mounts on left or right side no tools required
- Independent tilt and swivel mousing platform
- Can be used as a mouse in line, mouse over, or mouse forward
- Made from black 0.3" thin phenolic
- Designed to complement radius corner worksurfaces
- Warranty:
  - 15 yr. platform
  - 2 yr. palm rest/mouse pad
- GSA