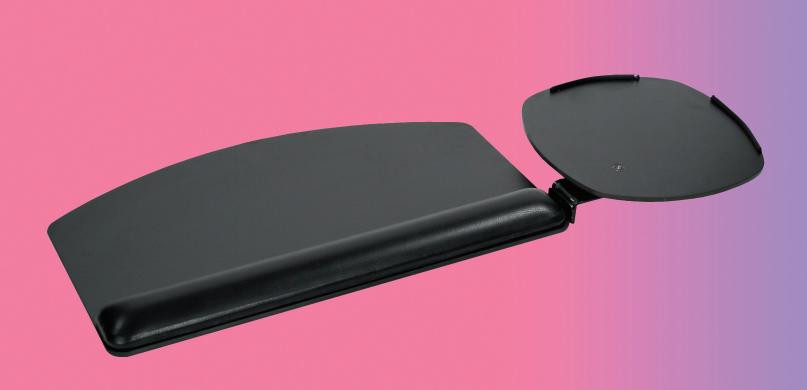

## PL217

switch-and-click platform

#### Product specs

- Includes:
  - Gel palm rests
  - Mouse pad
  - Mouse guards
  - Cord management clips
- Reversible design; mouse platform mounts on left or right side no tools required
- Independent tilt and swivel mousing platform
- Can be used as a mouse in line, mouse over, or mouse forward
- Made from black 0.3" thin phenolic
- Designed to complement radius corner worksurfaces
- Warranty:
  - 15 yr. platform
  - 2 yr. palm rest/mouse pad
- GSA