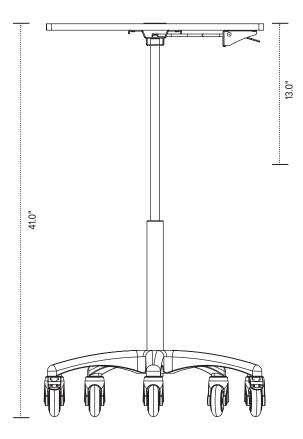

#### Product specs

- Pneumatic lift platform with wire controller
- 5-star base with heavy-duty casters (2 locking)
- Includes cable management system
- 26.5"w x 22.5"d top platform
- 13.0" height adjustment for platform 28.0"-41.0" (low/high)
- 26.8"w x 22.8"d platform measurement
- 28.8" diameter base measurement
- 20 lb. weight capacity
- Effortless height adjustment
- Ideal for mobile height adjustability
- Additional accessories available
- Warranty: 15 yr.