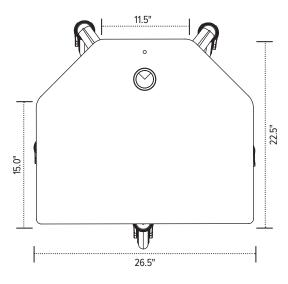

#### Product specs

- Pneumatic lift platform with wire controller
- 5-star base with heavy-duty casters (2 locking)
- Includes cable management system
- 26.5"w x 22.5"d top platform
- 13.0" height adjustment for platform 28.0"-41.0" (low/high)
- 26.8"w x 22.8"d platform measurement
- 28.8" diameter base measurement
- 20 lb. weight capacity
- Effortless height adjustment
- Ideal for mobile height adjustability
- Additional accessories available
- Warranty: 15 yr.