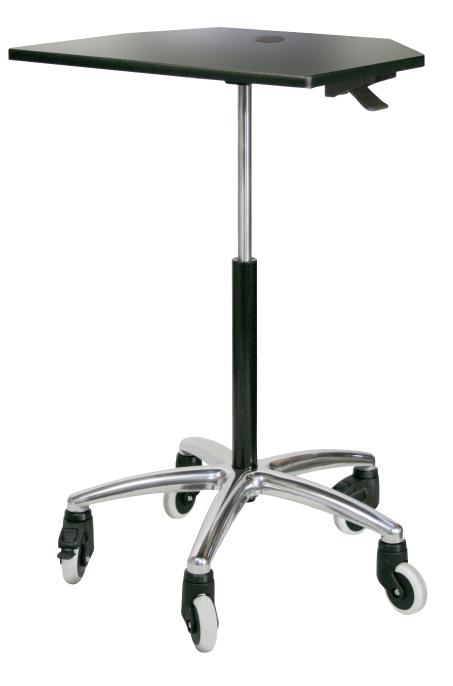

## esi

Base model workstation-on-wheels

### Base model workstation-on-wheels

#### Product specs

- Pneumatic lift platform with wire controller
- 5-star base with heavy-duty casters (2 locking)
- Includes cable management system
- 26.5"w x 22.5"d top platform
- 13.0" height adjustment for platform 28.0"-41.0" (low/high)
- 26.8"w x 22.8"d platform measurement
- 28.8" diameter base measurement
- 20 lb. weight capacity
- Effortless height adjustment
- Ideal for mobile height adjustability
- Additional accessories available
- Warranty: 15 yr.