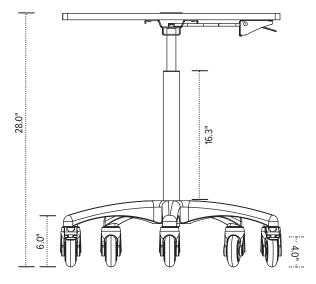

#### Product specs

- Pneumatic lift platform with wire controller
- 5-star base with heavy-duty casters (2 locking)
- Includes cable management system
- 26.5"w x 22.5"d top platform
- 13.0" height adjustment for platform 28.0"-41.0" (low/high)
- 26.8"w x 22.8"d platform measurement
- 28.8" diameter base measurement
- 20 lb. weight capacity
- Effortless height adjustment
- Ideal for mobile height adjustability
- Additional accessories available
- Warranty: 15 yr.