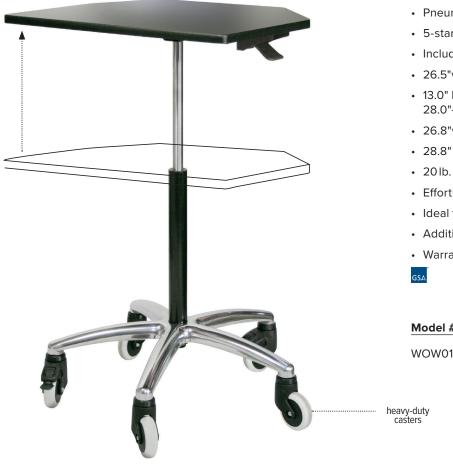

#### Product specs

- Pneumatic lift platform with wire controller
- 5-star base with heavy-duty casters (2 locking)
- Includes cable management system
- 26.5"w x 22.5"d top platform
- 13.0" height adjustment for platform 28.0"-41.0" (low/high)
- 26.8"w x 22.8"d platform measurement
- 28.8" diameter base measurement
- 20 lb. weight capacity
- Effortless height adjustment
- Ideal for mobile height adjustability
- Additional accessories available
- Warranty: 15 yr.

| Model # | List price |
|---------|------------|
| WOW01   | \$1,026    |

Base model workstation-on-wheels