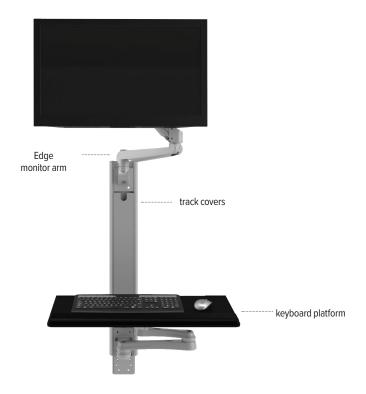

#### **Product specs**

- · Includes:
  - Track covers to conceal cords
  - One 31.5" aluminum alloy wall track
  - Edge® monitor arm
  - Keyboard platform
- Keyboard arm and monitor arm can be positioned anywhere along the wall track
- · For left or right-handed users
- Keyboard tray retracts and extends to save space. It does not offer lift and lock height adjustment.
- Keyboard tray offers manual height adjustment using Pin Set for one-time height setting in 3.0" increments.
- 6.5 lb.–17.6 lb. monitor weight range
- 12.5" monitor arm height adjustment range
- 23.5" monitor arm extension
- 24.9"w x 10.6"d keyboard dimensions
- 23.0" keyboard arm extension
- Warranty: 15 yr. (structural) 2 yr. (palm rest)