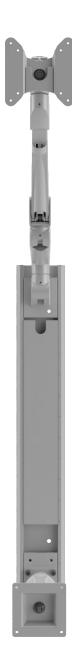

#### **Product specs**

- · Includes:
  - Track covers to conceal cords
  - One 31.5" aluminum alloy wall track
  - Edge® monitor arm
  - Keyboard platform
- Keyboard arm and monitor arm can be positioned anywhere along the wall track
- · For left or right-handed users
- Keyboard tray retracts and extends to save space. It does not offer lift and lock height adjustment.
- Keyboard tray offers manual height adjustment using Pin Set for one-time height setting in 3.0" increments.
- 6.5 lb.–17.6 lb. monitor weight range
- 12.5" monitor arm height adjustment range
- 23.5" monitor arm extension
- 24.9"w x 10.6"d keyboard dimensions
- 23.0" keyboard arm extension
- Warranty: 15 yr. (structural) 2 yr. (palm rest)