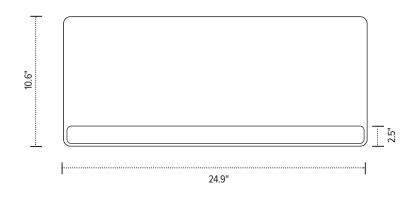

#### **Product specs**

- · Includes:
  - Track covers to conceal cords
  - One 31.5" aluminum alloy wall track
  - Edge® monitor arm
  - Keyboard platform
- Keyboard arm and monitor arm can be positioned anywhere along the wall track
- · For left or right-handed users
- Keyboard tray retracts and extends to save space. It does not offer lift and lock height adjustment.
- Keyboard tray offers manual height adjustment using Pin Set for one-time height setting in 3.0" increments.
- 6.5 lb.–17.6 lb. monitor weight range
- 12.5" monitor arm height adjustment range
- 23.5" monitor arm extension
- 24.9"w x 10.6"d keyboard dimensions
- 23.0" keyboard arm extension
- Warranty: 15 yr. (structural) 2 yr. (palm rest)