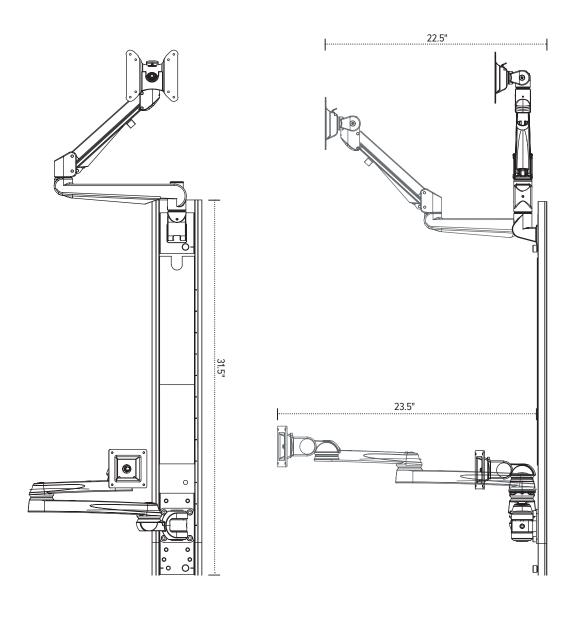

#### **Product specs**

- · Includes:
  - Track covers to conceal cords
  - One 31.5" aluminum alloy wall track
  - Edge® monitor arm
  - Keyboard platform
- Keyboard arm and monitor arm can be positioned anywhere along the wall track
- · For left or right-handed users
- Keyboard tray retracts and extends to save space. It does not offer lift and lock height adjustment.
- Keyboard tray offers manual height adjustment using Pin Set for one-time height setting in 3.0" increments.
- 6.5 lb.–17.6 lb. monitor weight range
- 12.5" monitor arm height adjustment range
- 23.5" monitor arm extension
- 24.9"w x 10.6"d keyboard dimensions
- 23.0" keyboard arm extension
- Warranty: 15 yr. (structural) 2 yr. (palm rest)