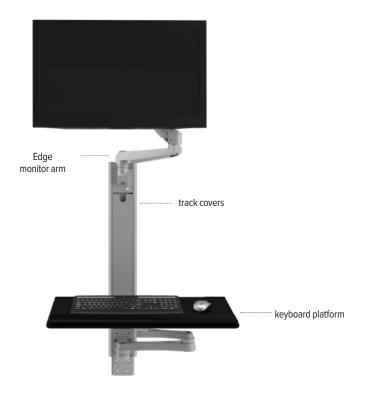

#### **Product specs**

- · Includes:
  - Track covers to conceal cords
  - (1) One 31.5" aluminum alloy wall track
  - Edge® monitor arm
  - Keyboard platform
- Keyboard arm and monitor arm can be positioned anywhere along the wall track
- · For left or right-handed users
- · Keyboard tray folds up or down to save space
- 6.5 lbs.–17.6 lbs. monitor weight range
- 12.5" monitor arm height adjustment range
- 22.5" monitor arm extension
- 24.9"w x 10.6"d keyboard dimensions
- · 23.0" keyboard arm extension
- Warranty: 15 yrs. (structural)/
  2 yrs. (palm rest/mouse pad)