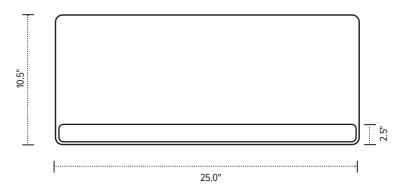

#### **Product specs**

- · Includes:
  - Track covers to conceal cords
  - (1) One 31.5" aluminum alloy wall track
  - Edge® monitor arm
  - Keyboard platform
- Keyboard arm and monitor arm can be positioned anywhere along the wall track
- · For left or right-handed users
- · Keyboard tray folds up or down to save space
- 6.5 lbs.–17.6 lbs. monitor weight range
- 12.5" monitor arm height adjustment range
- 22.5" monitor arm extension
- 24.9"w x 10.6"d keyboard dimensions
- · 23.0" keyboard arm extension
- Warranty: 15 yrs. (structural)/
  2 yrs. (palm rest/mouse pad)