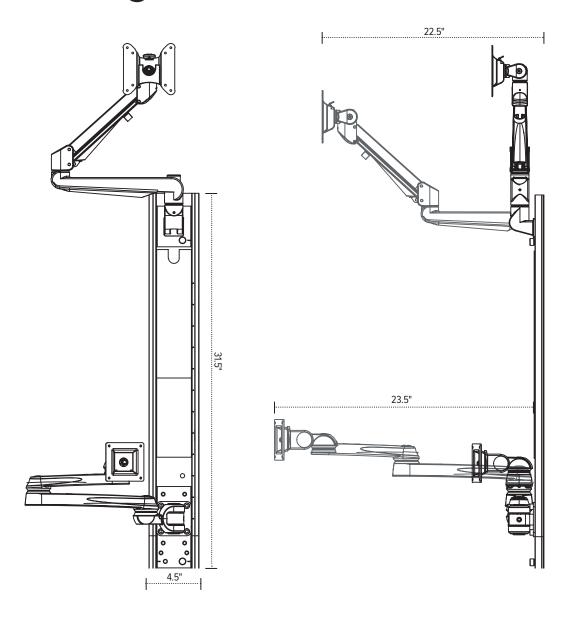

#### **Product specs**

- · Includes:
  - Track covers to conceal cords
  - (1) One 31.5" aluminum alloy wall track
  - Edge® monitor arm
  - Keyboard platform
- Keyboard arm and monitor arm can be positioned anywhere along the wall track
- · For left or right-handed users
- · Keyboard tray folds up or down to save space
- 6.5 lbs.–17.6 lbs. monitor weight range
- 12.5" monitor arm height adjustment range
- 22.5" monitor arm extension
- 24.9"w x 10.6"d keyboard dimensions
- · 23.0" keyboard arm extension
- Warranty: 15 yrs. (structural)/
  2 yrs. (palm rest/mouse pad)