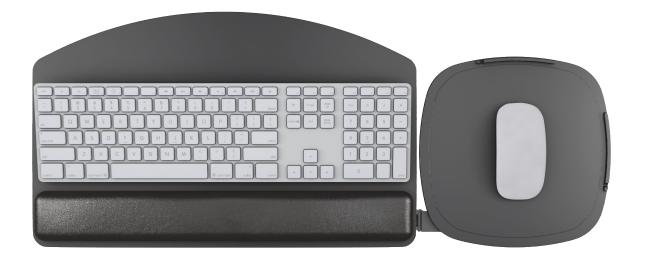

## PL217 SWITCH-N-CLICK

## **MOUSE IN LINE**

Mouse can be positioned in direct line with the keyboard at either mouse-above height or platform height.

## **MOUSE OVER**

Mouse can be positioned over the 10-key to decrease reach.

## **MOUSE FORWARD**

Mouse can be positioned closer to the body for improved ergonomic comfort at either mouseabove height or platform height.

- All platforms include detachable gel palm rests, mouse pad, mouse guards and cord management clips at no extra charge.
- Reversible design; mouse platform clicks in left or right side no tools required
- Independent tilt and swivel mousing platform
- Made from black ¼" thin phenolic for maximum knee clearance
- Designed to complement radius corner work surfaces and position the keyboard closer to the work area.

MODEL #

GSA LIST PRICE

**GS**♪

Schedule

18.75"

Mouse platform can be used in 3 different positions.

esiergo.com | 800.833.3746 GSA Contract Holder • 2020 CAP & GIZA Project Spec • IceEdge • Sketch-Up

9.25" -