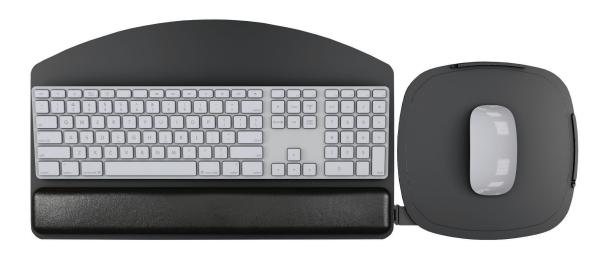

## **Product specs**

- · Includes:
  - Gel palm rests
  - Mouse pad
  - Mouse guards
  - Cord management clips
- Reversible design; mouse platform mounts on left or right side - no tools required
- · Independent tilt and swivel mousing platform
- Can be used as a mouse in line, mouse over, or mouse forward
- · Made from black 0.3" thin phenolic
- Designed to complement radius corner worksurfaces
- Warranty:
  - 15 yr. platform
  - 2yr. palm rest/mouse pad

## PL217

MOUSE IN LINE- Mouse can be positioned in direct line with the keyboard at either mouse-above height or platform height

MOUSE OVER - Mouse can be positioned over the 10-key to decrease reach

MOUSE FORWARD - Mouse can be positioned closer to the body for improved ergonomic comfort at either mouse-above height or platform height