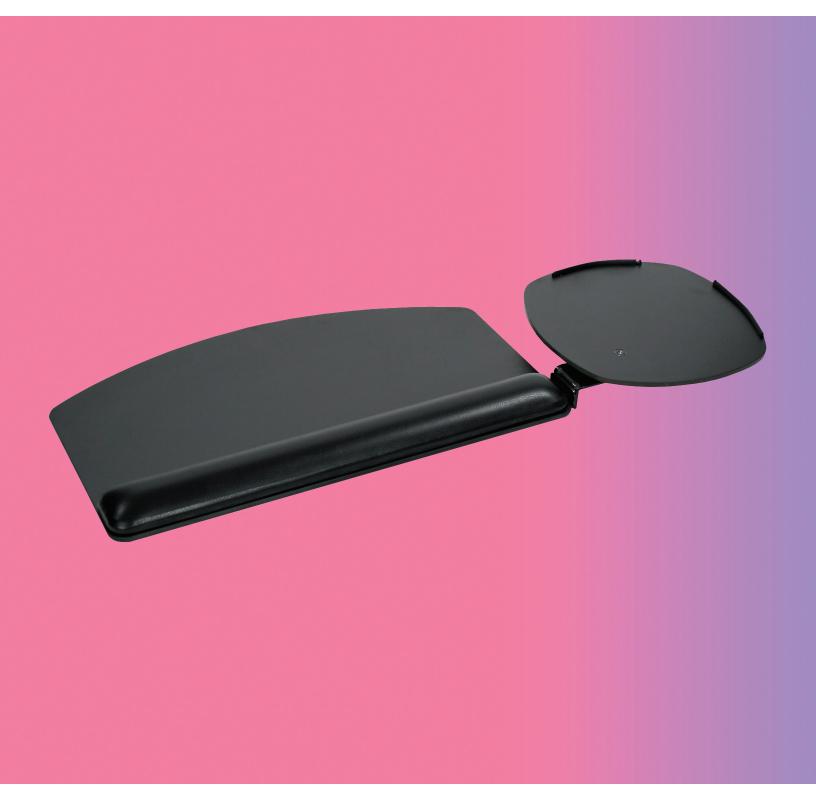

## PL217

switch-and-click platform

## **Product specs**

- · Includes:
  - Gel palm rests
  - Mouse pad
  - Mouse guards
  - Cord management clips
- Reversible design; mouse platform mounts on left or right side - no tools required
- · Independent tilt and swivel mousing platform
- Can be used as a mouse in line, mouse over, or mouse forward
- · Made from black 0.3" thin phenolic
- Designed to complement radius corner worksurfaces
- Warranty:
  - 15 yr. platform
  - 2yr. palm rest/mouse pad