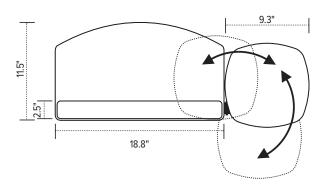

## **Product specs**

- · Includes:
  - Gel palm rests
  - Mouse pad
  - Mouse guards
  - Cord management clips
- Reversible design; mouse platform mounts on left or right side - no tools required
- · Independent tilt and swivel mousing platform
- Can be used as a mouse in line, mouse over, or mouse forward
- · Made from black 0.3" thin phenolic
- Designed to complement radius corner worksurfaces
- Warranty:
  - 15 yr. platform
  - 2yr. palm rest/mouse pad

## PL217

MOUSE IN LINE- Mouse can be positioned in direct line with the keyboard at either mouse-above height or platform height

MOUSE OVER - Mouse can be positioned over the 10-key to decrease reach

MOUSE FORWARD - Mouse can be positioned closer to the body for improved ergonomic comfort at either mouse-above height or platform height