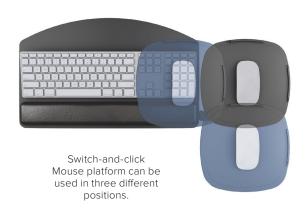

## PL217

MOUSE IN LINE- Mouse can be positioned in direct line with the keyboard at either mouse-above height or platform height

MOUSE OVER - Mouse can be positioned over the 10-key to decrease reach

MOUSE FORWARD - Mouse can be positioned closer to the body for improved ergonomic comfort at either mouse-above height or platform height