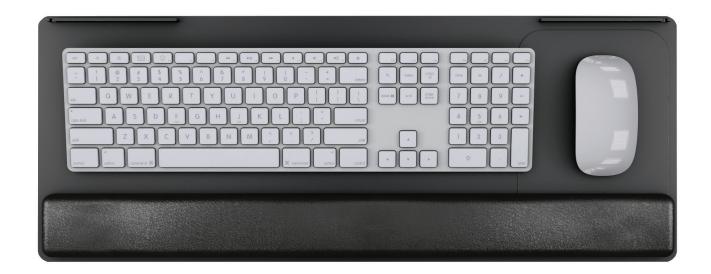

## **Product specs**

- Includes
  - Gel palm rests
  - Mouse pad
  - Mouse guards
  - Cord management clips
- Recommended for straight edge worksurfaces
- Accommodates left or right-handed users
- Accommodates the keyboard and mouse on the same level
- Available in 19.0", 25.0" and 27.0" widths
- Made from black 0.3" thin phenolic (\*except R-series)
- Warranty:
  - 15 yr. platform
  - 2 yr. palm rest/mouse pad