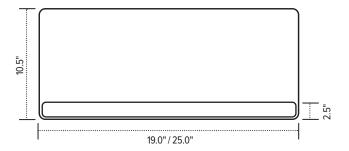

## **Product specs**

- Includes
  - Gel palm rests
  - Mouse pad
  - Mouse guards
  - Cord management clips
- Recommended for straight edge worksurfaces
- Accommodates left or right-handed users
- Accommodates the keyboard and mouse on the same level
- Available in 19.0", 25.0" and 27.0" widths
- Made from black 0.3" thin phenolic (\*except R-series)
- Warranty:
  - 15 yr. platform
  - 2 yr. palm rest/mouse pad

| Model #  |            | List price |
|----------|------------|------------|
| PL003-19 | 19.0" wide | \$131      |
| PL003-25 | 25.0" wide | \$161      |
| PL003-27 | 27.0" wide | \$170      |

PL003

rectangle keyboard platform