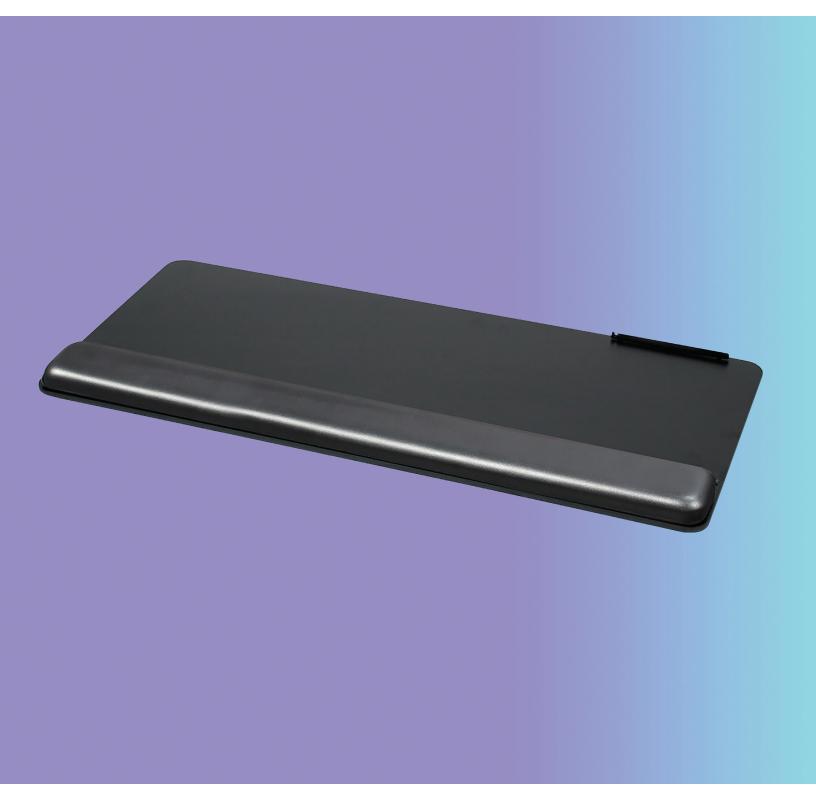

## esi | work gear



PL003

rectangle platform









## **Product specs**

- Includes
  - Gel palm rests
  - Mouse pad
  - Mouse guards
  - Cord management clips
- Recommended for straight edge worksurfaces
- Accommodates left or right-handed users
- Accommodates the keyboard and mouse on the same level
- Available in 19.0", 25.0" and 27.0" widths
- Made from black 0.3" thin phenolic (\*except R-series)
- Warranty:
  - 15 yr. platform
  - 2 yr. palm rest/mouse pad



| Model #  |            | List price |
|----------|------------|------------|
| PL003-19 | 19.0" wide | \$131      |
| PL003-25 | 25.0" wide | \$161      |
| PL003-27 | 27.0" wide | \$170      |



PL003

rectangle keyboard platform