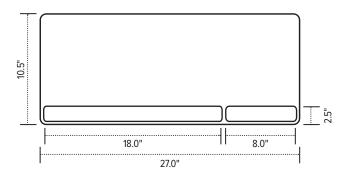

## **Product specs**

- Includes
  - Gel palm rests
  - Mouse pad
  - Mouse guards
  - Cord management clips
- Recommended for straight edge worksurfaces
- Accommodates left or right-handed users
- Accommodates the keyboard and mouse on the same level
- Available in 19.0", 25.0" and 27.0" widths
- Made from black 0.3" thin phenolic (\*except R-series)
- Warranty:
  - 15 yr. platform
  - 2 yr. palm rest/mouse pad

| Model #  |            | List price |
|----------|------------|------------|
| PL003-19 | 19.0" wide | \$131      |
| PL003-25 | 25.0" wide | \$161      |
| PL003-27 | 27.0" wide | \$170      |

PL003

rectangle keyboard platform