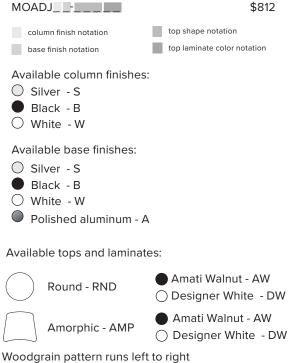

#### **Product specs**

- · Laptop or occasional table
- · Multiple color combinations for unique and elegant design options
- Thermofoil formed top
- · Available column finishes: silver, black, and white
- · Available base finishes: silver, black, white and polished aluminum
- · Available top laminate: Designer White and Amati Walnut
- Two available top sizes, 0.75" thick:
  - Round 22.0" diameter
  - Amorphic 25.0" width and 22.0" depth
- 5.5" height adjustment range
  - 22.5"-27.8"(low/high)(excluding top)

- · Includes an accessory hook
- · Non-marring, easy-to-slide glides
- · 25lb. max weight capacity
- · Base dimensions
  - -19.7" depth
  - 23.5" width (widest point)
- · Warranty: 15 yr. structural 5yr. puenmatic cylinder 5 yr. worksurface

Base and top model #

The combination of a silver column and silver base with either shape top in Amati Walnut or Designer White is available to ship in 48 hours.

paddle lever