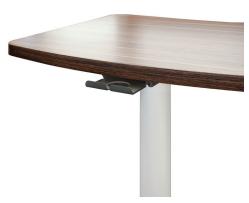

- · Includes an accessory hook
- · Non-marring, easy-to-slide glides
- · 25lb. max weight capacity
- · Base dimensions
  - -19.7" depth
  - 23.5" width (widest point)
- · Warranty: 15 yr. structural 5yr. puenmatic cylinder 5 yr. worksurface

Base and top model #

The combination of a silver column and silver base with either shape top in Amati Walnut or Designer White is available to ship in 48 hours.

paddle lever