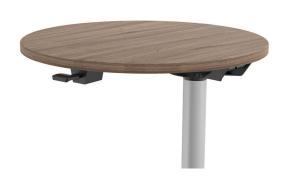

#### **Product specs**

- · Laptop or occasional table
- · Multiple color combinations for unique and elegant design options
- Thermofoil formed top
- · Available column finishes: silver, black, and white
- · Available base finishes: silver, black, white and polished aluminum
- · Available top laminate: Designer White and Amati Walnut
- Two available top sizes, 0.75" thick:
  - Round 22.0" diameter
  - Amorphic 25.0" width and 22.0" depth
- 5.5" height adjustment range
  - 22.5"-27.8"(low/high)(excluding top)

Base and top model #

The combination of a silver column and silver base with either shape top in Amati Walnut or Designer White is available to ship in 48 hours.

paddle lever