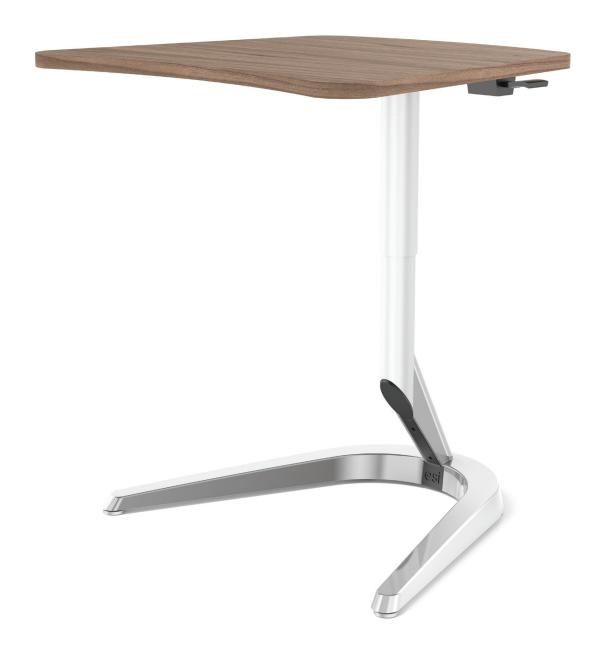

# Motific<sup>™</sup> Height Adjustable

Portable tech table

#### Portable tech table

#### **Product specs**

- · Laptop or occasional table
- · Multiple color combinations for unique and elegant design options
- Thermofoil formed top
- · Available column finishes: silver, black, and white
- · Available base finishes: silver, black, white and polished aluminum
- · Available top laminate: Designer White and Amati Walnut
- Two available top sizes, 0.75" thick:
  - Round 22.0" diameter
  - Amorphic 25.0" width and 22.0" depth
- 5.5" height adjustment range
  - 22.5"-27.8"(low/high)(excluding top)