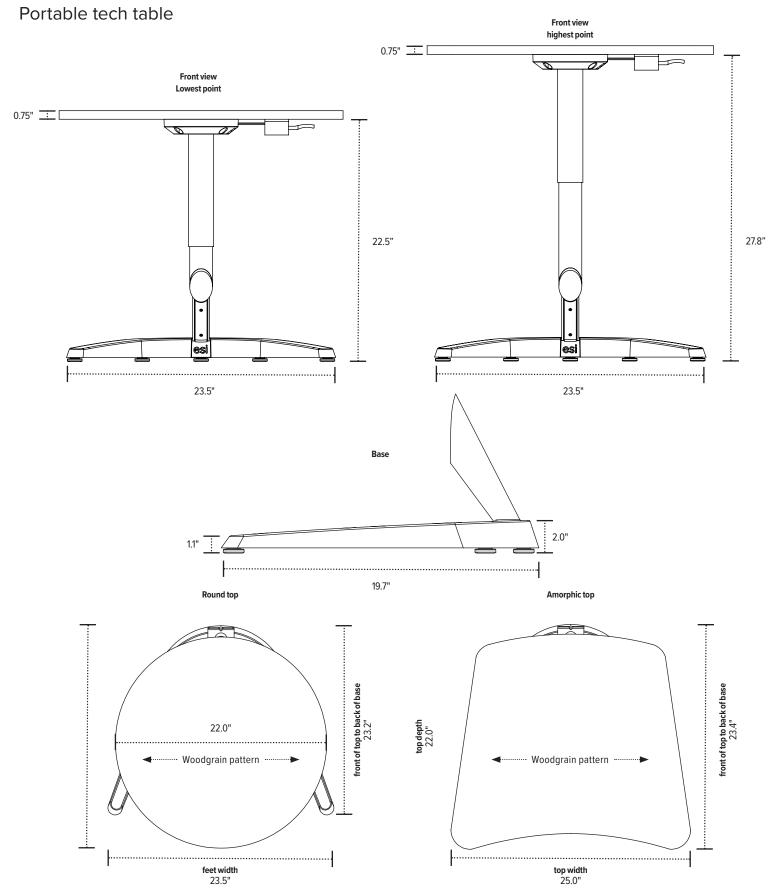

#### **Product specs**

- · Laptop or occasional table
- · Multiple color combinations for unique and elegant design options
- Thermofoil formed top
- · Available column finishes: silver, black, and white
- · Available base finishes: silver, black, white and polished aluminum
- · Available top laminate: Designer White and Amati Walnut
- Two available top sizes, 0.75" thick:
  - Round 22.0" diameter
  - Amorphic 25.0" width and 22.0" depth
- 5.5" height adjustment range
  - 22.5"-27.8"(low/high)(excluding top)

- · Includes an accessory hook
- · Non-marring, easy-to-slide glides
- · 25lb. max weight capacity
- · Base dimensions
  - -19.7" depth
  - 23.5" width (widest point)
- · Warranty: 15 yr. structural 5yr. puenmatic cylinder 5 yr. worksurface