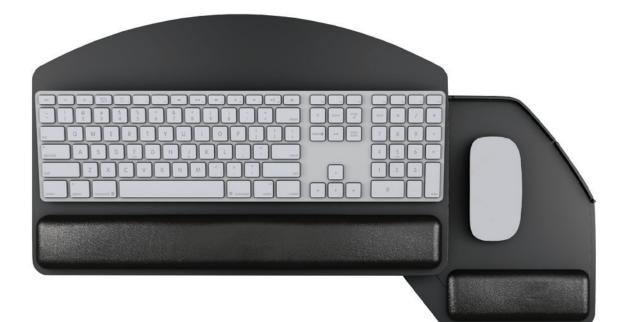

## PL215

swivel mouse-below keyboard platform

## Product specs

- Includes:
  - Gel palm rests
  - Mouse pad
  - Mouse guards
  - Cord management clips
- Designed to complement radius corner worksurfaces, yet offers universal fit on virtually and worksurface shape
- Accommodates left or right-handed users
- Palm rest for both keying and mousing
- 18.8" platform with a swivel-below mousing platform
- The space-saving swivel mouse design allows for keyboard storage where space is limited
- Made from black 0.3" thin phenolic
- Warranty:
  - 15 yr. platform
  - 2 yr. palm rest/mouse pad