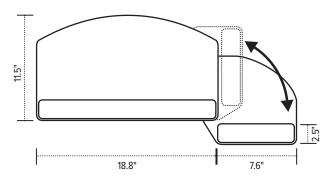

## **Product specs**

- Designed for radius corner worksurfaces
- PL215 keyboard platform
  - Includes: gel palm rests, mouse pad, mouse guards, cord management clips
  - Made from black 0.3" thin phenolic
- 18.8" keyboard platform with swivel mouse-below platform
- · Accommodates left or right handed users
- AA360 articulating arm
- Lift-and-lock height adjustment
- 21.0" glide track
- 21.0" clearance required for full retraction
- ±15° tilt adjustment
- 7.0" height adjustment range
  - 2.5" above track | 4.5" below track
- 360° glide track rotation
- Positions flush with worksurface
- · Warranty:
  - 15 yr. articulating arm/platform
  - 2 yr. palm rest/mouse pad