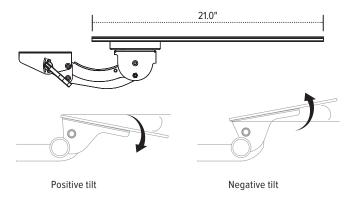

## **Product specs**

- Designed for radius corner worksurfaces
- PL215 keyboard platform
  - Includes: gel palm rests, mouse pad, mouse guards, cord management clips
  - Made from black 0.3" thin phenolic
- 18.8" keyboard platform with swivel mouse-below platform
- · Accommodates left or right handed users
- AA360 articulating arm
- Lift-and-lock height adjustment
- 21.0" glide track
- 21.0" clearance required for full retraction
- ±15° tilt adjustment
- 7.0" height adjustment range
  - 2.5" above track | 4.5" below track
- 360° glide track rotation
- Positions flush with worksurface
- · Warranty:
  - 15 yr. articulating arm/platform
  - 2 yr. palm rest/mouse pad