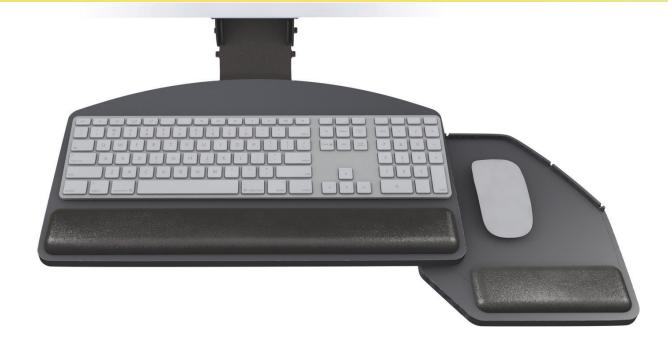

## **Product specs**

- Designed for radius corner worksurfaces
- PL215 keyboard platform
  - Includes: gel palm rests, mouse pad, mouse guards, cord management clips
  - Made from black 0.3" thin phenolic
- 18.8" keyboard platform with swivel mouse-below platform
- · Accommodates left or right handed users
- AA360 articulating arm
- Lift-and-lock height adjustment
- 21.0" glide track
- 21.0" clearance required for full retraction
- ±15° tilt adjustment
- 7.0" height adjustment range
  - 2.5" above track | 4.5" below track
- 360° glide track rotation
- Positions flush with worksurface
- · Warranty:
  - 15 yr. articulating arm/platform
  - 2 yr. palm rest/mouse pad