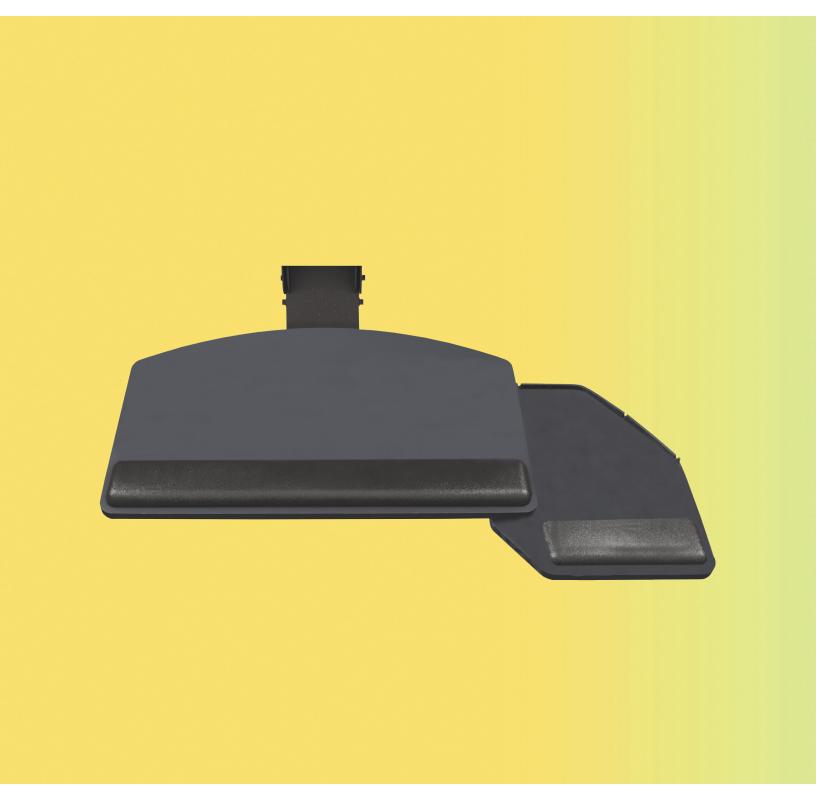

## **Product specs**

- Designed for radius corner worksurfaces
- PL215 keyboard platform
  - Includes: gel palm rests, mouse pad, mouse guards, cord management clips
  - Made from black 0.3" thin phenolic
- 18.8" keyboard platform with swivel mouse-below platform
- · Accommodates left or right handed users
- AA360 articulating arm
- Lift-and-lock height adjustment
- 21.0" glide track
- 21.0" clearance required for full retraction
- ±15° tilt adjustment
- 7.0" height adjustment range
  - 2.5" above track | 4.5" below track
- 360° glide track rotation
- Positions flush with worksurface
- · Warranty:
  - 15 yr. articulating arm/platform
  - 2 yr. palm rest/mouse pad