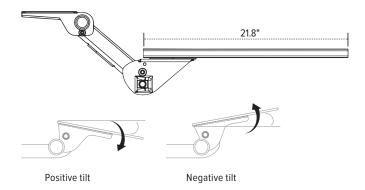

## **Product specs**

- Recommended for 90° corners worksurfaces only
- PL003CC-25 keyboard platform
- 25.0" cut corner platform
- · Accommodates left or right-handed users
- · AA355DS articulating arm
- Lift-and-lock height adjustment with dual swivel adjustment
- 21.8" glide track
- 22.0" clearance required for full retraction
- +10°/-15° tilt
- 9.3" height adjustment range
  - 3.4" above track | 5.9" below track
- 360° rotation
- · Positions flush with worksurface
- Warranty:
  - 15 yr. articulating arm/platform
  - 2 yr. palm rest/mouse pad