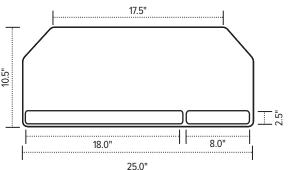

## **Product specs**

- Recommended for 90° corners worksurfaces only
- PL003CC-25 keyboard platform
- 25.0" cut corner platform
- · Accommodates left or right-handed users
- · AA355DS articulating arm
- Lift-and-lock height adjustment with dual swivel adjustment
- 21.8" glide track
- 22.0" clearance required for full retraction
- +10°/-15° tilt
- 9.3" height adjustment range
  - 3.4" above track | 5.9" below track
- 360° rotation
- · Positions flush with worksurface
- Warranty:
  - 15 yr. articulating arm/platform
  - 2 yr. palm rest/mouse pad