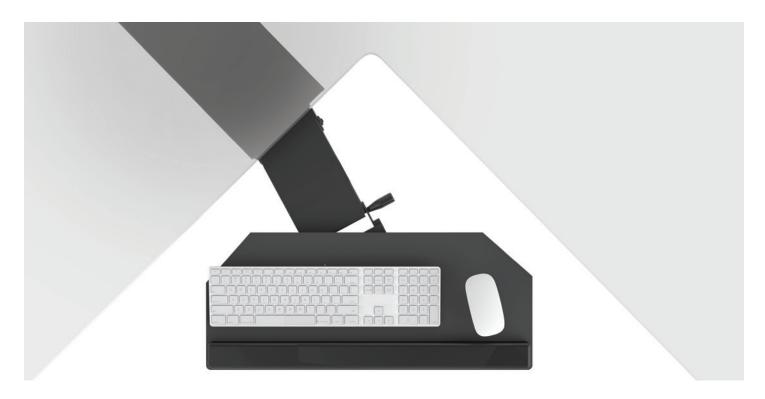

## **Product specs**

- Recommended for 90° corners worksurfaces only
- PL003CC-25 keyboard platform
- 25.0" cut corner platform
- · Accommodates left or right-handed users
- · AA355DS articulating arm
- Lift-and-lock height adjustment with dual swivel adjustment
- 21.8" glide track
- 22.0" clearance required for full retraction
- +10°/-15° tilt
- 9.3" height adjustment range
  - 3.4" above track | 5.9" below track
- 360° rotation
- · Positions flush with worksurface
- Warranty:
  - 15 yr. articulating arm/platform
  - 2 yr. palm rest/mouse pad