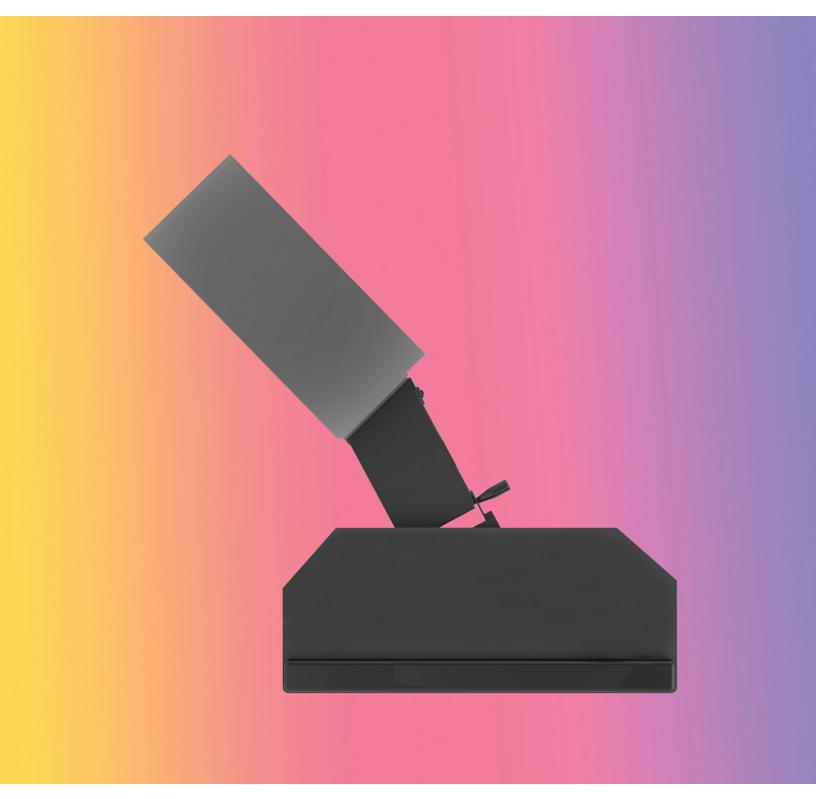

## **Product specs**

- Recommended for 90° corners worksurfaces only
- PL003CC-25 keyboard platform
- 25.0" cut corner platform
- · Accommodates left or right-handed users
- · AA355DS articulating arm
- Lift-and-lock height adjustment with dual swivel adjustment
- 21.8" glide track
- 22.0" clearance required for full retraction
- +10°/-15° tilt
- 9.3" height adjustment range
  - 3.4" above track | 5.9" below track
- 360° rotation
- · Positions flush with worksurface
- Warranty:
  - 15 yr. articulating arm/platform
  - 2 yr. palm rest/mouse pad