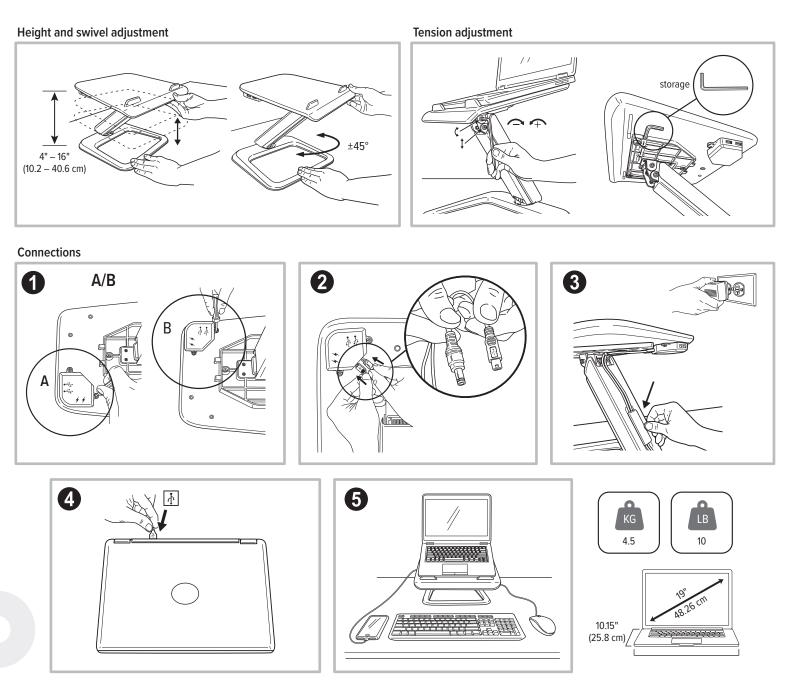

### WARNING:

- Do not exceed stated maximum weight capacity. Serious injury or property damage may occur.
- Do not attempt to disassemble or repair USB hub.
- Do not use product as a step stool or chair.